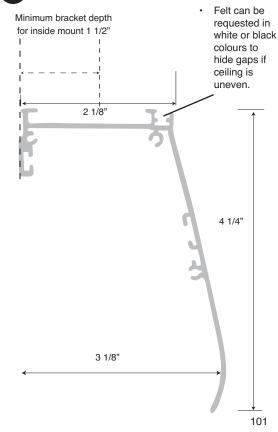

eight             | 5'                                | 5'             | 5'                       |
| For shades 90 1/8" up to 96" in height             | 6'                                | 6'             | 6'                       |

• Plastic beaded chain loops come in white, cream, light grey, brown, and black in increments of 12", from 2' up to 8' lengths (2',3',4',5',6',7',8').

• Cord loops come in **white, cream and brown** in increments of 12", from 2' up to 8' lengths (2',3',4',5',6',7',8').

• Metal chain loops come in **white**, **cream**, **zinc**, **brown**, **and black** in increments of 12", from 2' up to 8' lengths (2',3',4',5',6',7',8').

· Metal chain ONLY: when extra long controls are required on the shade, please specify.



## CS-6 (

#### **OPERA Pleated Cassette**