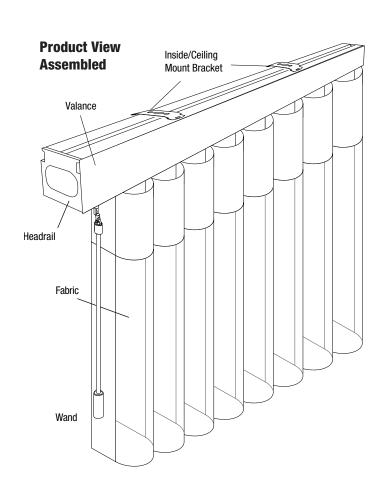

## Eleganza Sheer

Maxxmar Eleganza Sheer are the newest introduction to the shadings product category. The vanes which have soft drapery look rotate for privacy while controlling the light in a room. The perfect solution for sliding glass doors or large expanses with widths up to 144" and heights up to 110". Classic pleat size of 3 ½" and wand control operating system is ideal for child and pet safety.

## Features:

- An assortment of soft fabric bonded to fabric vanes, offering a full view-through along with privacy.
- Eleganza track offered in white, cream and anodized colours.
- · wand control operating system.
- · Centre split and one way draw options available.
- · No sidelights available.