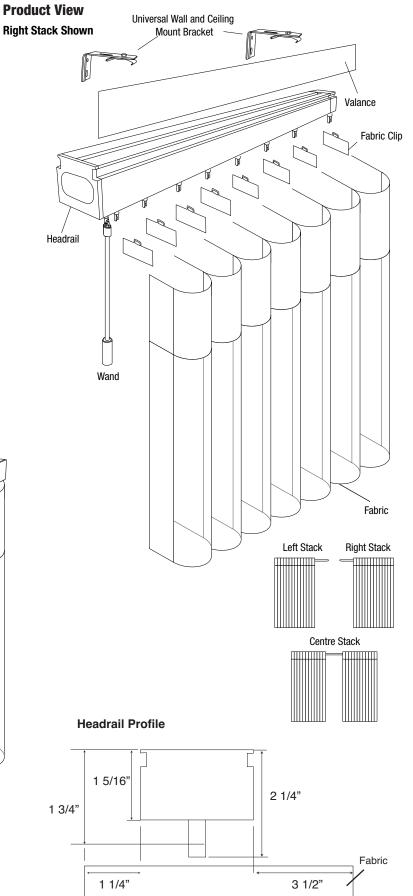

## Features:

- An assortment of soft fabric bonded to fabric vanes, offering a full view-through along with privacy.
- Eleganza track offered in white, cream and anodized colours.
- · wand control operating system.
- · Centre split and one way draw options available.
- · No sidelights available.

## **Product specifications:**

· Minimum width,

one way draw-split stack 30"

• Maximum width: 144"

• Minimum height: 24"

• Maximum height: 110"