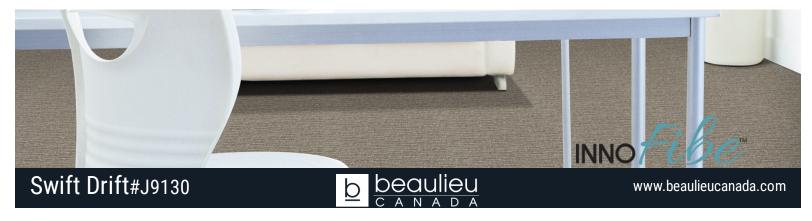

## PRODUCT SPECIFICATIONS

Brand Innofibe

 Collection
 Mainstreet - Innofibe

 Style Name
 Swift Drift

 Style Number
 J9130

Colors

 Construction
 Enhanced Graphic Loop

 Secondary Backing
 Action Bac (AB)

## Swift Drift#J9130

| #44649 | Autumn Red | #84138 | Dark Cloud |
|--------|------------|--------|------------|
| #54691 | Dark Grape | #76711 | Mali Brown |
| #84658 | Mascara    | #78898 | Red Fox    |
| #86936 | Seal       |        |            |