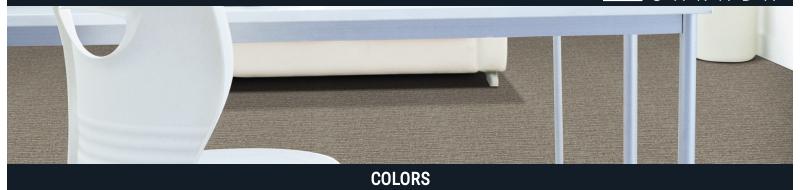

## PRODUCT SPECIFICATIONS

Brand Innofibe

 Collection
 Mainstreet - Innofibe

 Style Name
 Swift Drift

 Style Number
 J9130

Colors

 Construction
 Enhanced Graphic Loop

 Secondary Backing
 Action Bac (AB)

## Swift Drift#J9130

| #44649 | Autumn Red | #84138 | Dark Cloud |
|--------|------------|--------|------------|
| #54691 | Dark Grape | #76711 | Mali Brown |
| #84658 | Mascara    | #78898 | Red Fox    |
| #86936 | Seal       |        |            |